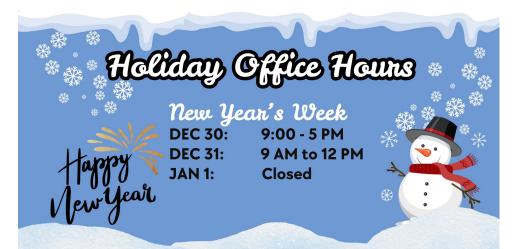

#### **GIVING BY MAIL**

To get credit for giving to Parkside in 2024, make sure donation is postmarked by DEC 31.

### **GIVING ONLINE**

The last day to give online for credit in 2024 is DEC 31.

The church office closes at noon on DEC 31.